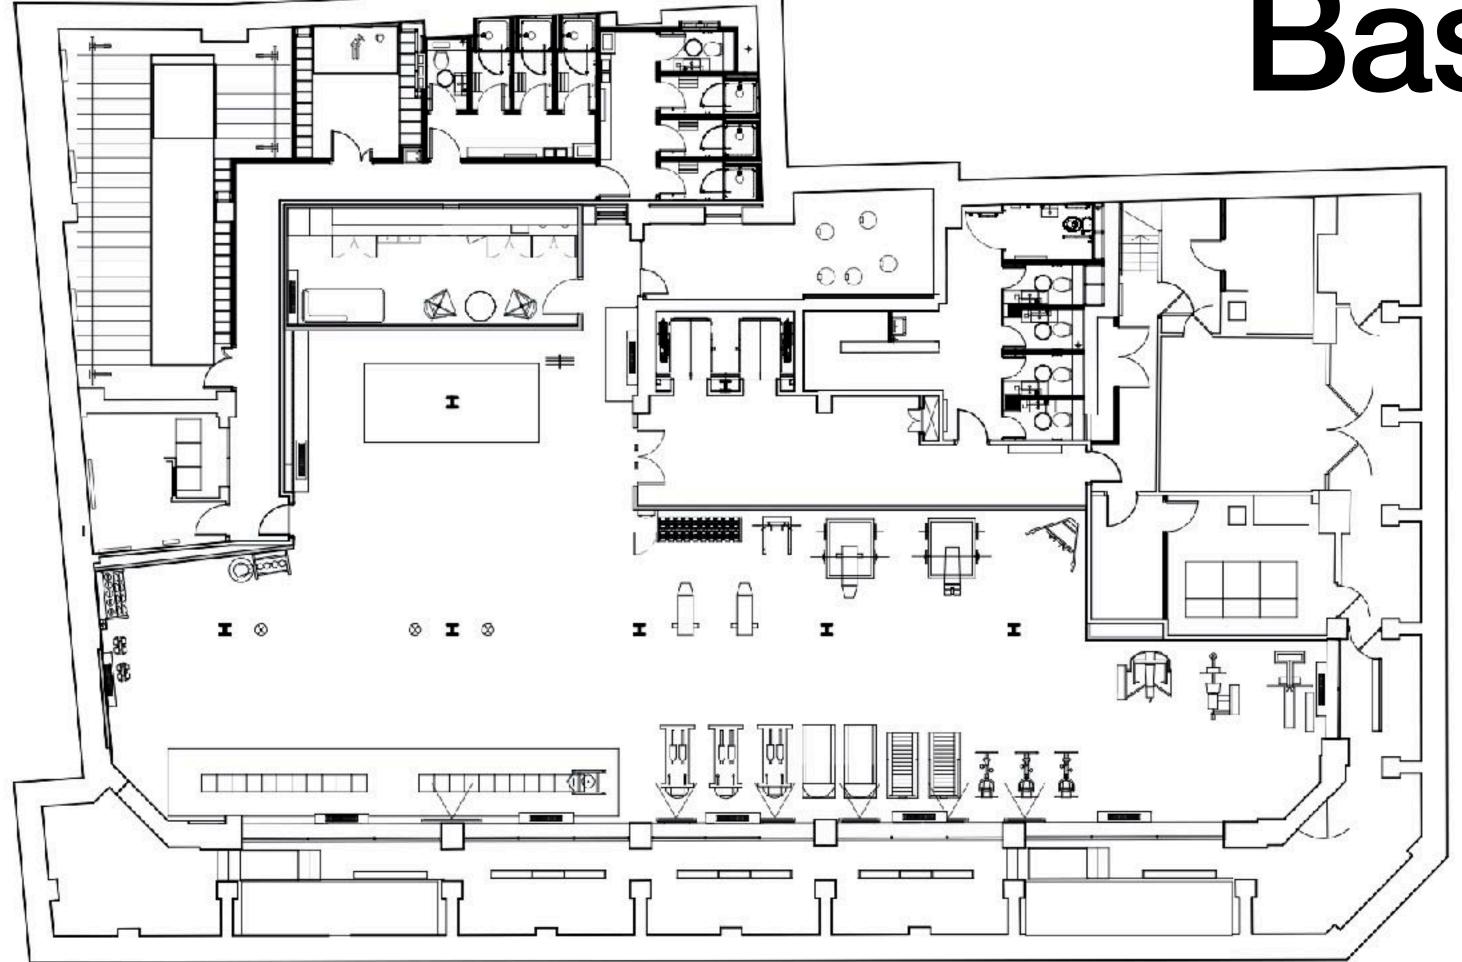

## Basement

## Gym & Yoga Studio | Wellness Room | Showers | Bike Storage Electric Bike Charging