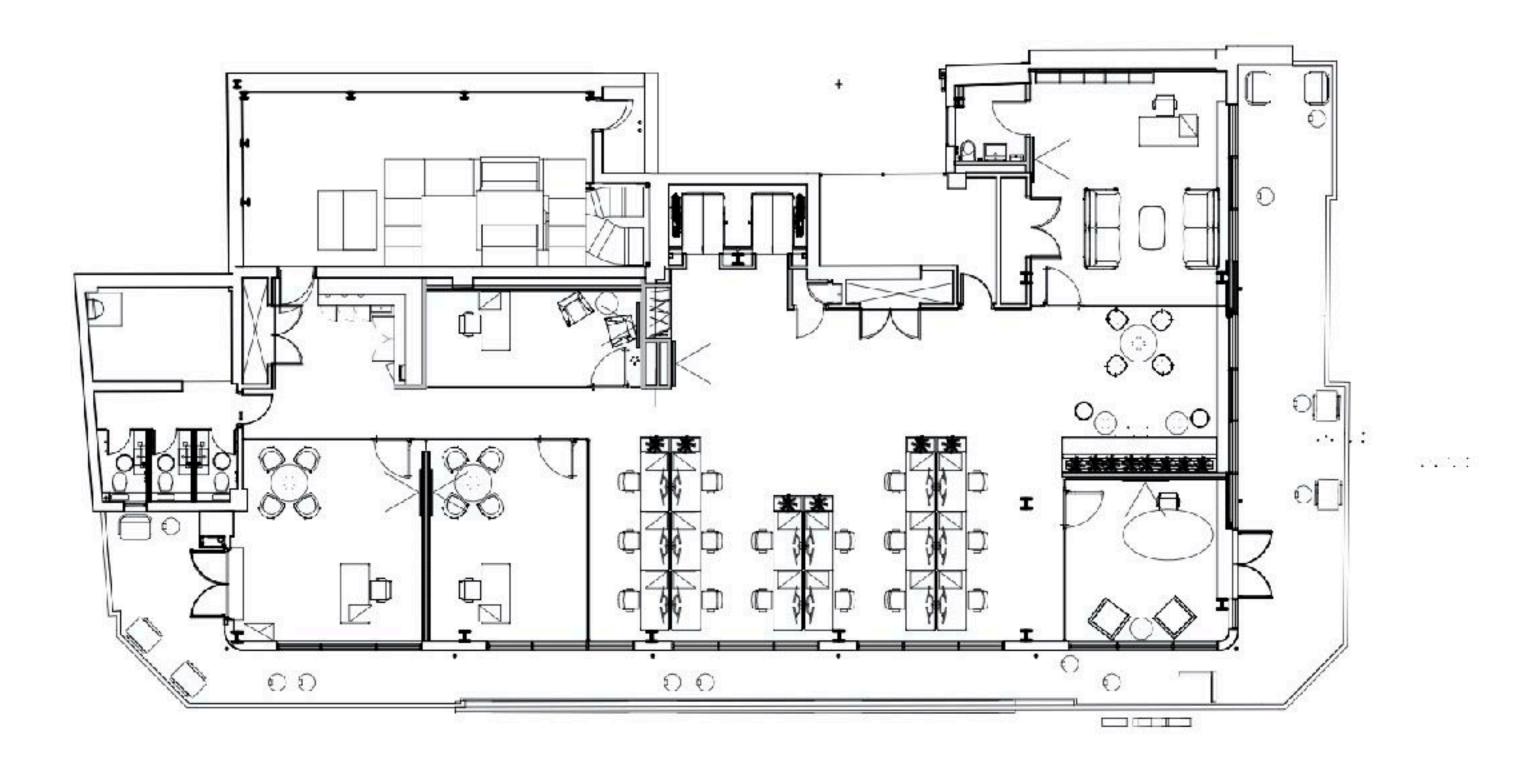

# Ground Floor

Reception Town Hall Space Collaboration Zones Telephone Rooms Storage and Post Room

## **First Floor**

Board Room | Meeting Rooms | Demo Lounge | Streaming Room Sports Suite Events Catering Kitchen

## 2K Producers | Enterprise Apps | Operations | Collaboration Space Audit Facilities Collaboration Space