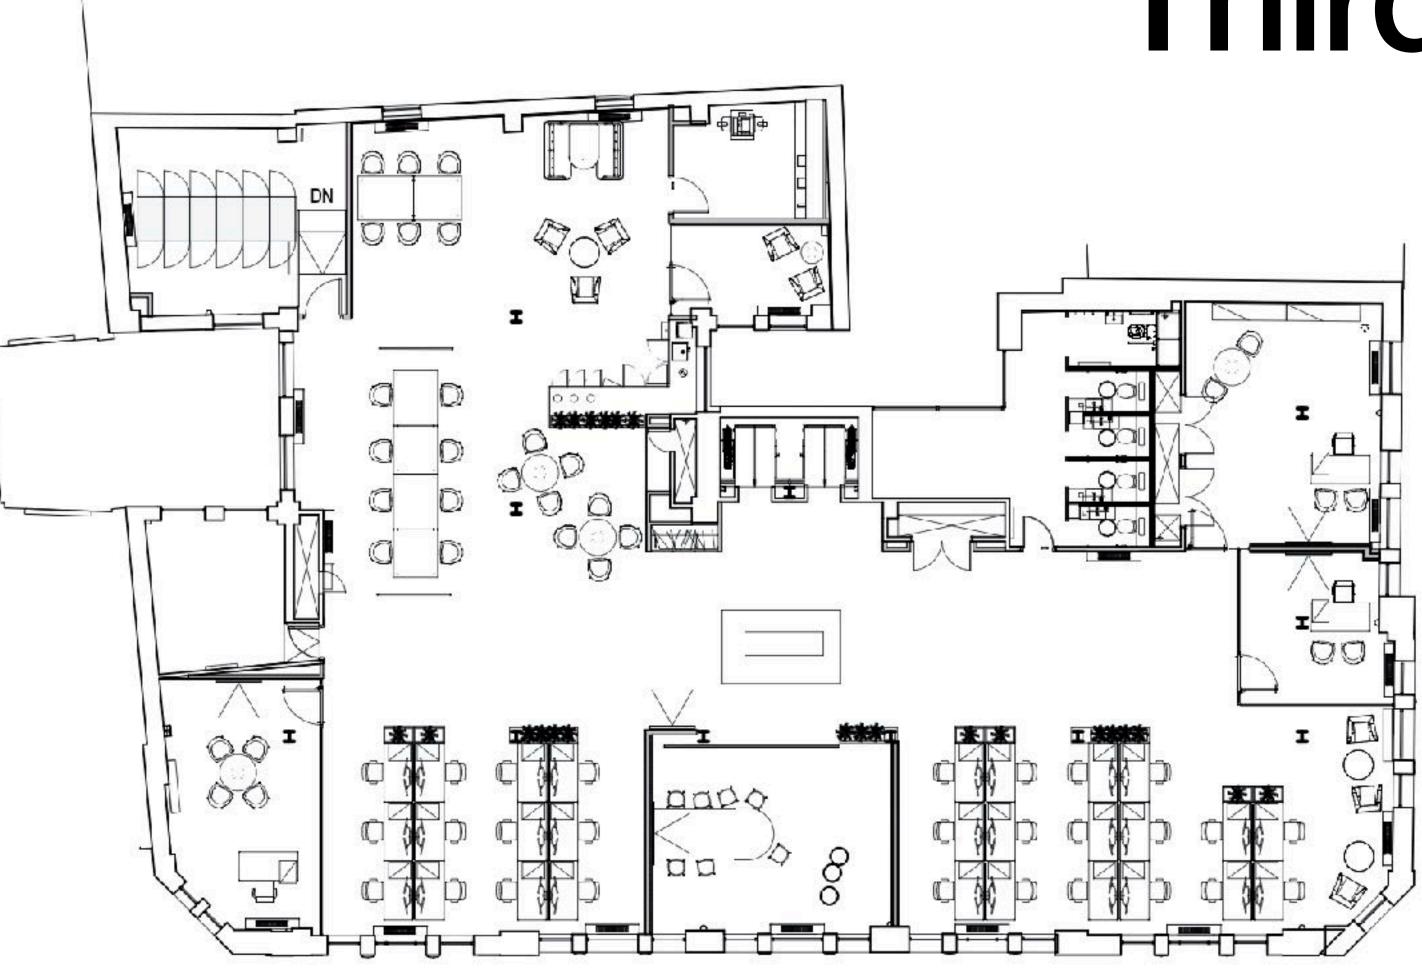

| Client Meetir<br>Suite | lg    |
| Flex Sp                             | pace/Town Hall    | Reception        |        | Meeting<br>Rooms | Business Lou           | unge  |
| ss Hub                              |                   |                  | Gy     | m/Studio         |                        |       |



## Basement

## Gym & Yoga Studio | Wellness Room | Showers | Bike Storage Electric Bike Charging





# Ground Floor

Reception Town Hall Space Collaboration Zones Telephone Rooms Storage and Post Room



















## **First Floor**

Board Room | Meeting Rooms | Demo Lounge | Streaming Room Sports Suite Events Catering Kitchen





## 2K Producers | Enterprise Apps | Operations | Collaboration Space Audit Facilities Collaboration Space



## Second Floor







## Third Floor

UK Sales UK Finance Operations Collaboration Space





# Fourth Floor -క్రిం

2K Commercial 2K Marketing Collaboration Space Outdoor Terrace







HR | Legal | Lunch/Break Space | Bar | Tiered Gaming Zone | Outdoor Terrace

## Fifth Floor













## Digital Sales | Planning | Outdoor Terrace

## Sixth Floor



# A space where we will collaborate, innovate and socialise