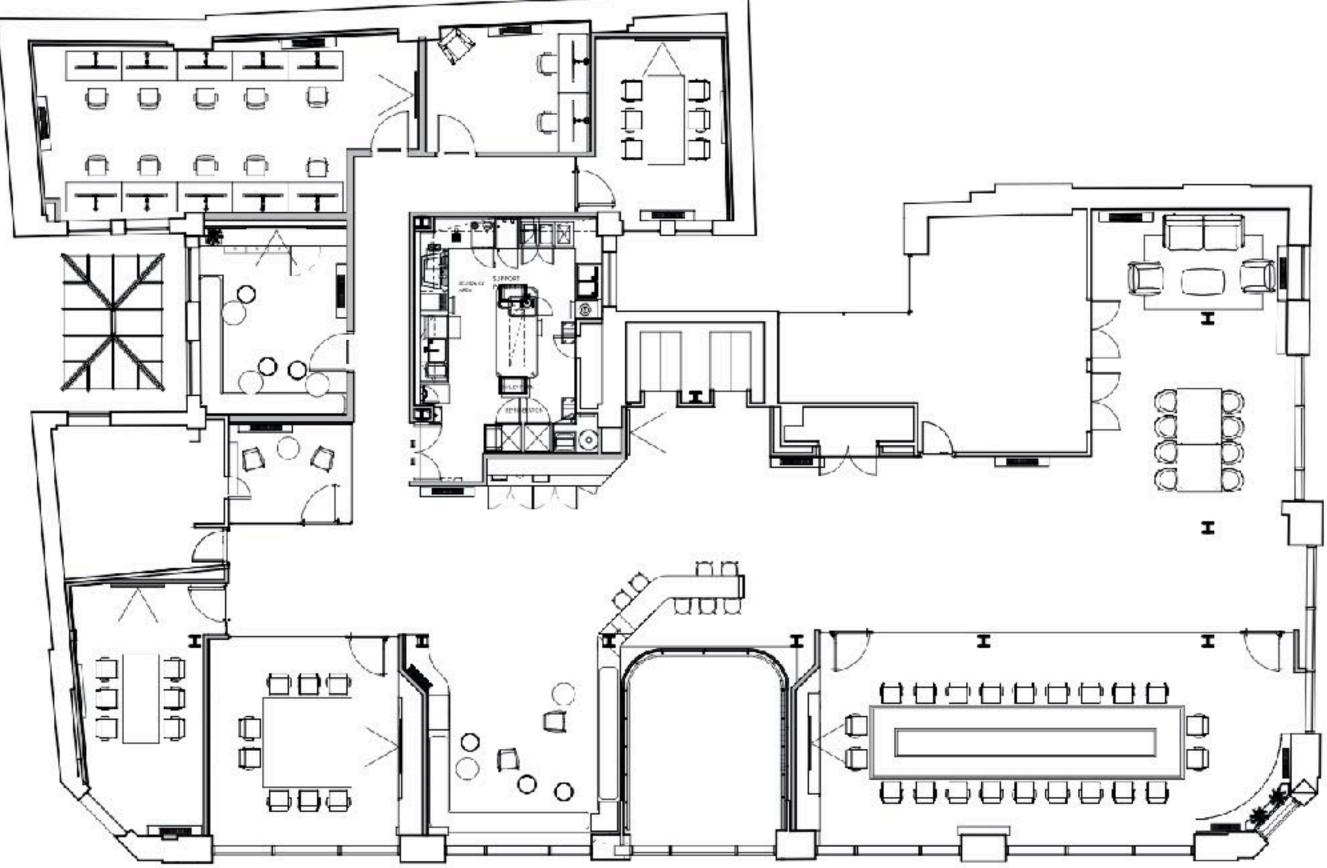

# Ground Floor

Reception Town Hall Space Collaboration Zones Telephone Rooms Storage and Post Room

## **First Floor**

Board Room | Meeting Rooms | Demo Lounge | Streaming Room Sports Suite Events Catering Kitchen