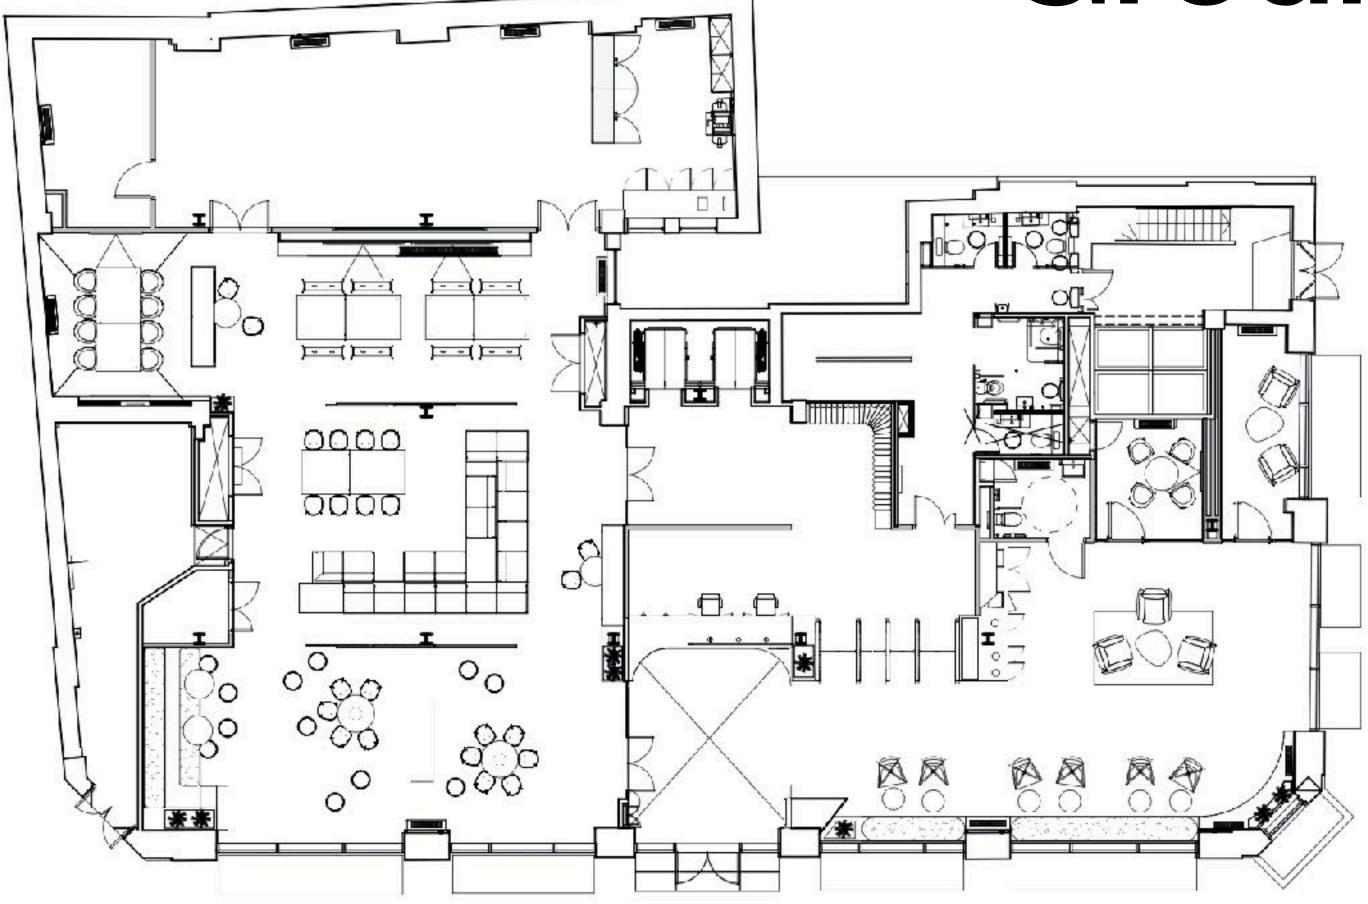

# Ground Floor

Reception Town Hall Space Collaboration Zones Telephone Rooms Storage and Post Room