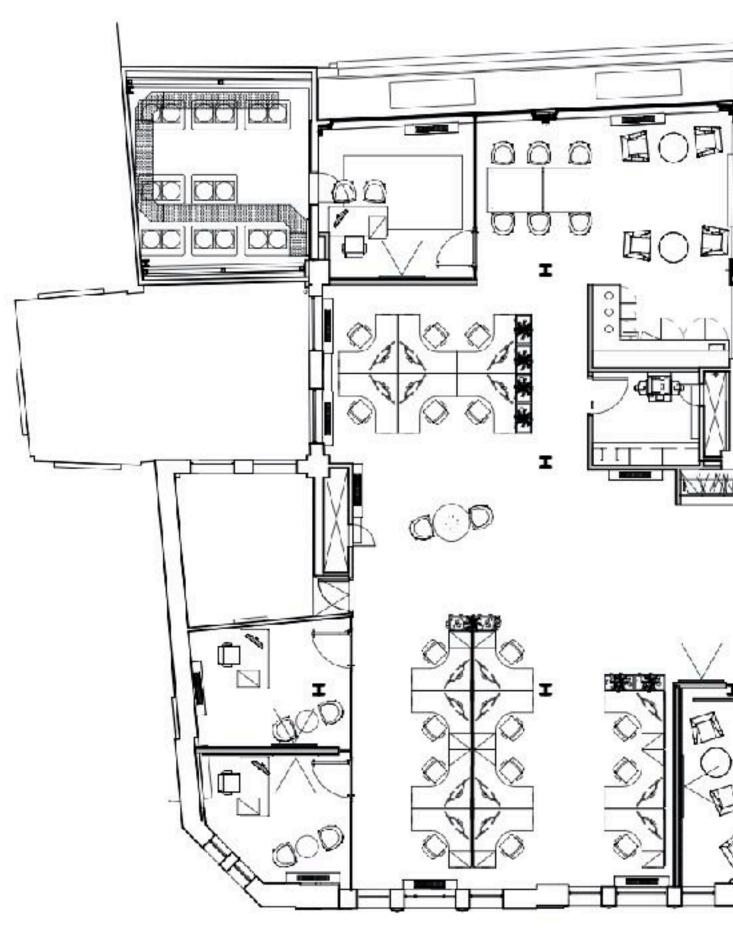

| pace/Town Hall    | Reception        |        | Meeting<br>Rooms | Business Lou           | unge  |
| ss Hub                              |                   |                  | Gy     | m/Studio         |                        |       |



## Basement

## Gym & Yoga Studio | Wellness Room | Showers | Bike Storage Electric Bike Charging





# Ground Floor

Reception Town Hall Space Collaboration Zones Telephone Rooms Storage and Post Room



















## **First Floor**

Board Room | Meeting Rooms | Demo Lounge | Streaming Room Sports Suite Events Catering Kitchen





## 2K Producers | Enterprise Apps | Operations | Collaboration Space Audit Facilities Collaboration Space



## Second Floor







## Third Floor

UK Sales UK Finance Operations Collaboration Space





# Fourth Floor -క్రిం

2K Commercial 2K Marketing Collaboration Space Outdoor Terrace







HR | Legal | Lunch/Break Space | Bar | Tiered Gaming Zone | Outdoor Terrace

## Fifth Floor













## Digital Sales | Planning | Outdoor Terrace

## Sixth Floor



# A space where we will collaborate, innovate and socialise