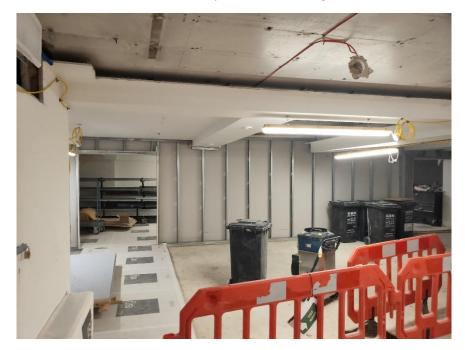

## T2 Progress 14<sup>th</sup> Jan 21

Basement Gym Floor Screeding

Ground Floor Post Room Formation

**Ground Floor Reception Partition Formation** 

1<sup>st</sup> Floor Streaming Room and 6-person meeting Room