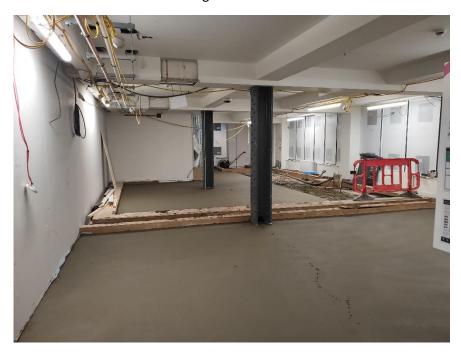

## T2 Progress 14<sup>th</sup> Jan 21

Basement Gym Floor Screeding

Ground Floor Post Room Formation

**Ground Floor Reception Partition Formation** 

1<sup>st</sup> Floor Streaming Room and 6-person meeting Room